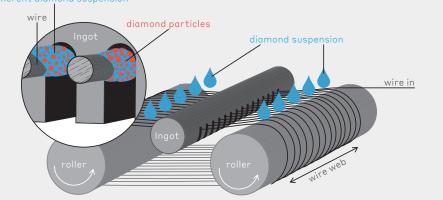

#### Multi-wire sawing process illustration

adherent diamond suspension

# WSO

The oil-based ready-to-use diamond suspension WSO was developed for high performance multi-wire saw applications. The enhanced carrier oil increases cutting rate and reduces wire wear. Process stability is increased by means of the stabilized formulation which reduces the precipitation of the diamond particles.