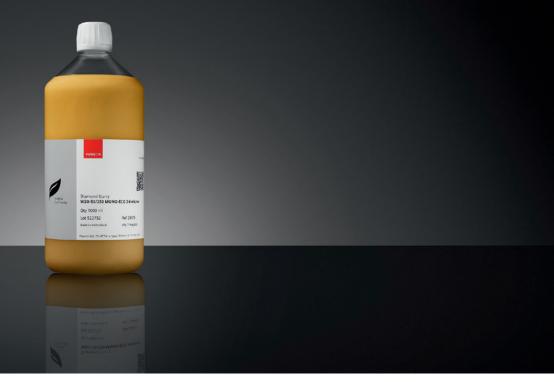

Oil-based diamond suspension

# WSO

The oil-based ready-to-use diamond suspension WSO was developed for high performance multi-wire saw applications. The enhanced carrier oil increases cutting rate and reduces wire wear. Process stability is increased by means of the stabilized formulation which reduces the precipitation of the diamond particles.

### Order information

| Order code         | WSO-50/250 MONO-ECO 3 – 6 micron |
|--------------------|----------------------------------|
| Quantity           | 100 ltr                          |
| Packing unit       | 10 ltr                           |
| Packing Containers | . 10 ltr                         |
| Units              | Liter [ltr]                      |